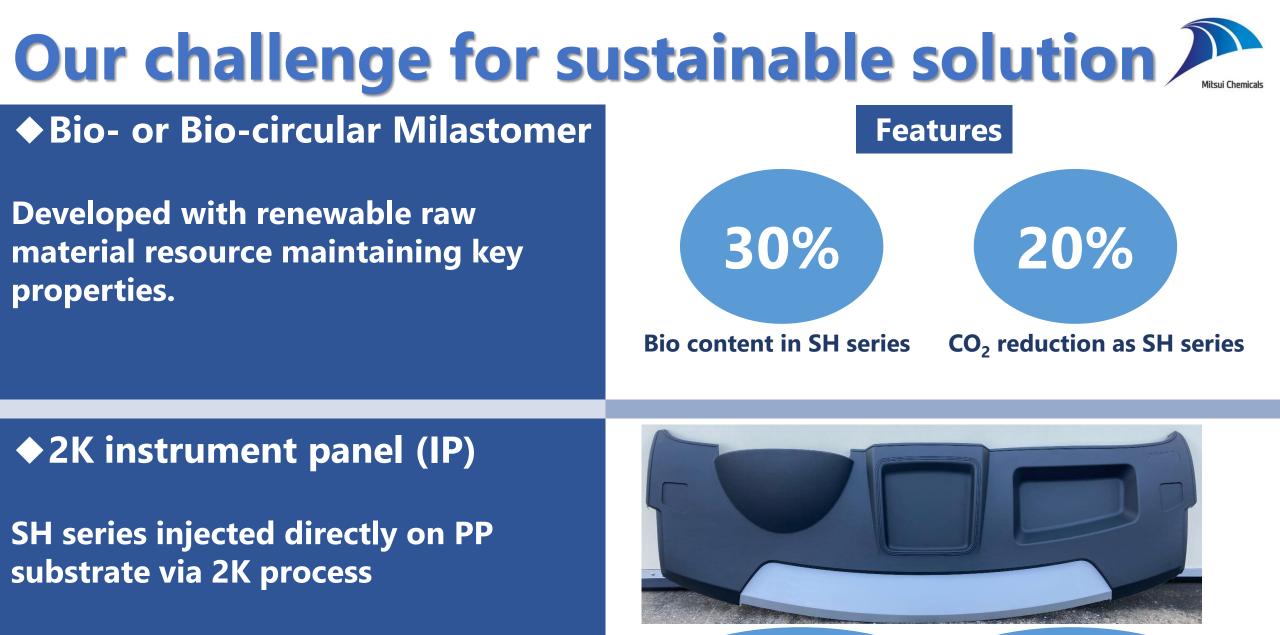

# MILASTOMER<sup>TM</sup> SH series

**Olefin-based TPS vulcanizate** 

- A thermoplastic elastomer designed for injection molded interior skin.
- Significant energy & CO<sub>2</sub> savings compared to foil

#### **Features of SH series**

- ✓ Excellent haptics and low gloss appearance
- Superior properties and durability
- ✓ Super high flow appropriate to injection molding
- ✓ Lower product cost than conventional processes

### **Application examples**

Injection Molded Dashboard Skin

Upgraded haptics

Improved recyclability